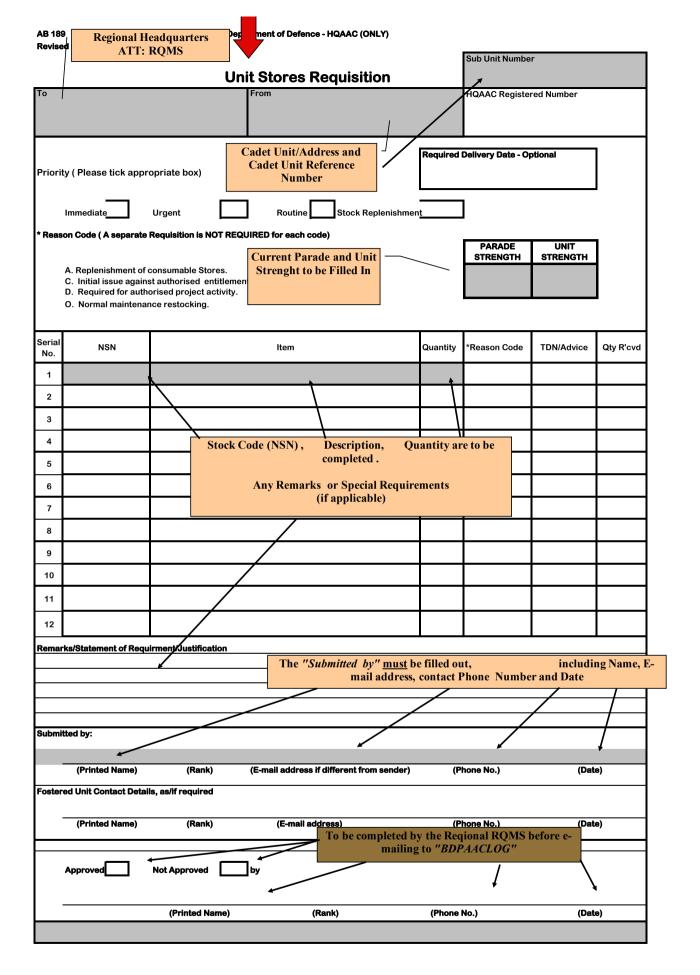

|                                                                                               |                      |                       |                                |                     |                    | Sub Unit Number  |           |  |
|-----------------------------------------------------------------------------------------------|----------------------|-----------------------|--------------------------------|---------------------|--------------------|------------------|-----------|--|
|                                                                                               |                      | U                     | nit Stores Requisiti           | on                  |                    |                  |           |  |
| То                                                                                            |                      |                       | From                           |                     | HQAAC Regis        | stered Number    |           |  |
|                                                                                               |                      |                       |                                |                     |                    |                  |           |  |
|                                                                                               |                      |                       |                                |                     |                    |                  | Ī         |  |
| Required Delivery Date - Optional                                                             |                      |                       |                                |                     |                    |                  |           |  |
| Priority ( Please tick appropriate box)                                                       |                      |                       |                                |                     |                    |                  |           |  |
|                                                                                               | Immediate            | Urgent                | Routine Stock Reg              | olenishme <u>nt</u> |                    |                  |           |  |
| * Reason Code ( A separate Requisition is NOT REQUIRED for each code)                         |                      |                       |                                |                     |                    |                  |           |  |
| 11000                                                                                         | ion oodo (A ooparado | Troquisiuoir io 110 1 | negonies for odon oods,        |                     | PARADE<br>STRENGTH | UNIT<br>STRENGTH |           |  |
|                                                                                               | A. Replenishment of  |                       |                                |                     | STRENGTH           | OTKEROTT         |           |  |
| C. Initial issue against authorised entitlement. D. Required for authorised project activity. |                      |                       |                                |                     |                    |                  |           |  |
|                                                                                               | O. Normal maintena   | nce restocking.       |                                |                     |                    |                  | -         |  |
|                                                                                               |                      | <u> </u>              |                                |                     | _                  |                  |           |  |
| Serial<br>No.                                                                                 | NSN                  |                       | Item                           | Quantity Adjuste    | *Reason<br>Code    | TDN/Advice       | Qty R'cvd |  |
| 1                                                                                             |                      |                       |                                | ONLY**              |                    |                  |           |  |
| 2                                                                                             |                      |                       |                                |                     | -                  |                  |           |  |
| 3                                                                                             |                      |                       |                                |                     | -                  |                  |           |  |
| 4                                                                                             |                      |                       |                                |                     | _                  |                  |           |  |
| 5                                                                                             |                      |                       |                                |                     |                    |                  |           |  |
| 6                                                                                             |                      |                       |                                |                     | _                  |                  |           |  |
| 7                                                                                             |                      |                       |                                |                     |                    |                  |           |  |
| 8                                                                                             |                      |                       |                                |                     | _                  |                  |           |  |
| 9                                                                                             |                      |                       |                                |                     | _                  |                  |           |  |
| 10                                                                                            |                      |                       |                                |                     | -                  |                  |           |  |
| 11                                                                                            |                      |                       |                                |                     | _                  |                  |           |  |
| 12                                                                                            |                      |                       |                                |                     | _                  |                  |           |  |
| 13                                                                                            |                      |                       |                                |                     |                    |                  |           |  |
| 14                                                                                            |                      |                       |                                |                     |                    |                  |           |  |
| 15                                                                                            |                      |                       |                                |                     | _                  |                  |           |  |
|                                                                                               |                      |                       |                                |                     |                    |                  |           |  |
| Remarks/Statement of Requirment/Justification                                                 |                      |                       |                                |                     |                    |                  |           |  |
|                                                                                               |                      |                       |                                |                     |                    |                  |           |  |
|                                                                                               |                      |                       |                                |                     |                    |                  |           |  |
|                                                                                               |                      |                       |                                |                     |                    |                  |           |  |
| Submitted by:                                                                                 |                      |                       |                                |                     |                    |                  |           |  |
|                                                                                               |                      |                       |                                |                     |                    |                  |           |  |
|                                                                                               | (Printed Name)       | (Rank)                | (E-mail address if different f | rom sende (Phone    | No.)               | (Dat             | e)        |  |
| Fostered Unit Contact Details, as/if required                                                 |                      |                       |                                |                     |                    |                  |           |  |
|                                                                                               | (Printed Name)       | (Rank)                | (E-mail address)               | (Phone              | No.)               | (Dat             | œ)        |  |
|                                                                                               | (tou (taille)        | (riain)               | <u> </u>                       | ti none             |                    | (Dat             | ,         |  |
|                                                                                               | Annual               | N-4.4                 |                                |                     |                    |                  |           |  |
|                                                                                               | Approved             | Not Approved          | by                             |                     |                    |                  |           |  |
|                                                                                               |                      | (Printed Name         | r) (Rank)                      | (Phone No.)         |                    | (Dat             | e)        |  |
|                                                                                               |                      | ,                     | , (reality                     | (-110He 140.)       |                    | (Dat             | ~,        |  |